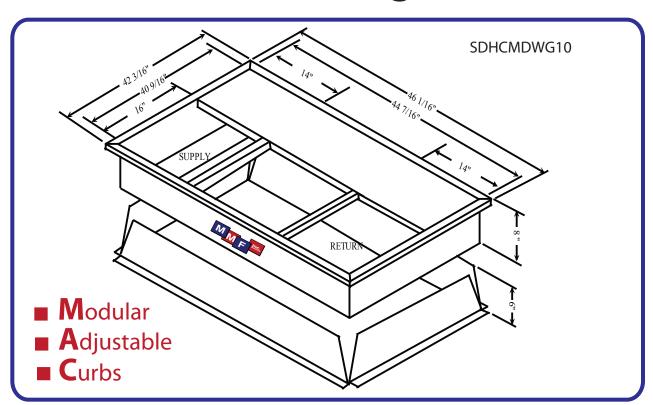

## **PGD3 Large MAC Curbs**

FLAT TO 1/12 PITCH

## **DESCRIPTION**

- Full assembled for fast instulation
- Full perimeter wood nailer
- 18 Gauge prime galvanized steel
- 1" fiberglass insulation for sound attenuation
- Heavy duty reinforced corners
- 8", 10", 12" & 14" standard heights
- Curb installer to seal all corners and joints of curb as necessary

\* Note: 3/4" duct flanges mount on curb top. See recommended duct sizes below

Curb Weight 106 LB

| MAC # | UNIT MODELS | RECOMMENDED DUCT SIZES (O.D.)* |
|-------|-------------|--------------------------------|
|       |             |                                |
|       |             |                                |
|       |             |                                |
|       |             |                                |